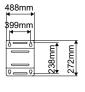

## Hose reel HM 710

- Security Handle-System that allows the handle to stay in the place, avoiding the rotation during the manual hose unreeling
- Sturdy drum
- · Casing in painted steel or stainless steel
- Adjustable rewinding break
- Stable mounting bracket
- Drum supporting brushings made from TENAXID
- Max. 200m hose, max. 1" hose