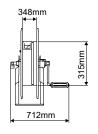

## Hose reel HM 710

- Security Handle-System that allows the handle to stay in the place, avoiding the rotation during the manual hose unreeling
- Sturdy drum
- · Casing in painted steel or stainless steel
- Adjustable rewinding break
- Stable mounting bracket
- Drum supporting brushings made from TENAXID
- Max. 200m hose, max. 1" hose