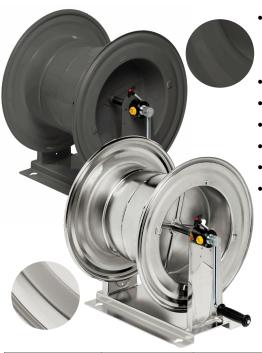

## Hose reel HM 710

- Security Handle-System that allows the handle to stay in the place, avoiding the rotation during the manual hose unreeling
- Sturdy drum
- · Casing in painted steel or stainless steel
- Adjustable rewinding break
- Stable mounting bracket
- Drum supporting brushings made from TENAXID
- Max. 200m hose, max. 1" hose