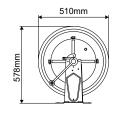

## Hose reel HM 710

- Security Handle-System that allows the handle to stay in the place, avoiding the rotation during the manual hose unreeling
- Sturdy drum
- · Casing in painted steel or stainless steel
- Adjustable rewinding break
- Stable mounting bracket
- Drum supporting brushings made from TENAXID
- Max. 200m hose, max. 1" hose