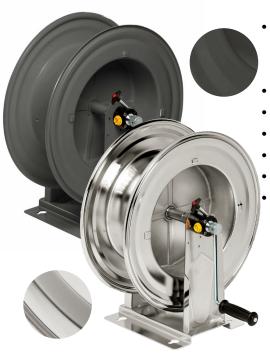

## Hose reel HM 610

Security Handle-System that allows the handle to stay in the place, avoiding the rotation during the manual hose unreeling

- Sturdy drum
- · Casing in painted steel or stainless steel
- Adjustable rewinding break
- Stable mounting bracket
- Drum supporting brushings made from TENAXID
  - Max. 110m hose, max. 1" hose