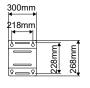

## Hose reel HM 610

Security Handle-System that allows the handle to stay in the place, avoiding the rotation during the manual hose unreeling

- Sturdy drum
- · Casing in painted steel or stainless steel
- Adjustable rewinding break
- Stable mounting bracket
- Drum supporting brushings made from TENAXID
  - Max. 110m hose, max. 1" hose