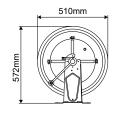

## Hose reel HM 610

Security Handle-System that allows the handle to stay in the place, avoiding the rotation during the manual hose unreeling

- Sturdy drum
- · Casing in painted steel or stainless steel
- Adjustable rewinding break
- Stable mounting bracket
- Drum supporting brushings made from TENAXID
  - Max. 110m hose, max. 1" hose