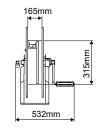

## Hose reel HM 610

Security Handle-System that allows the handle to stay in the place, avoiding the rotation during the manual hose unreeling

- Sturdy drum
- · Casing in painted steel or stainless steel
- Adjustable rewinding break
- Stable mounting bracket
- Drum supporting brushings made from TENAXID
  - Max. 110m hose, max. 1" hose